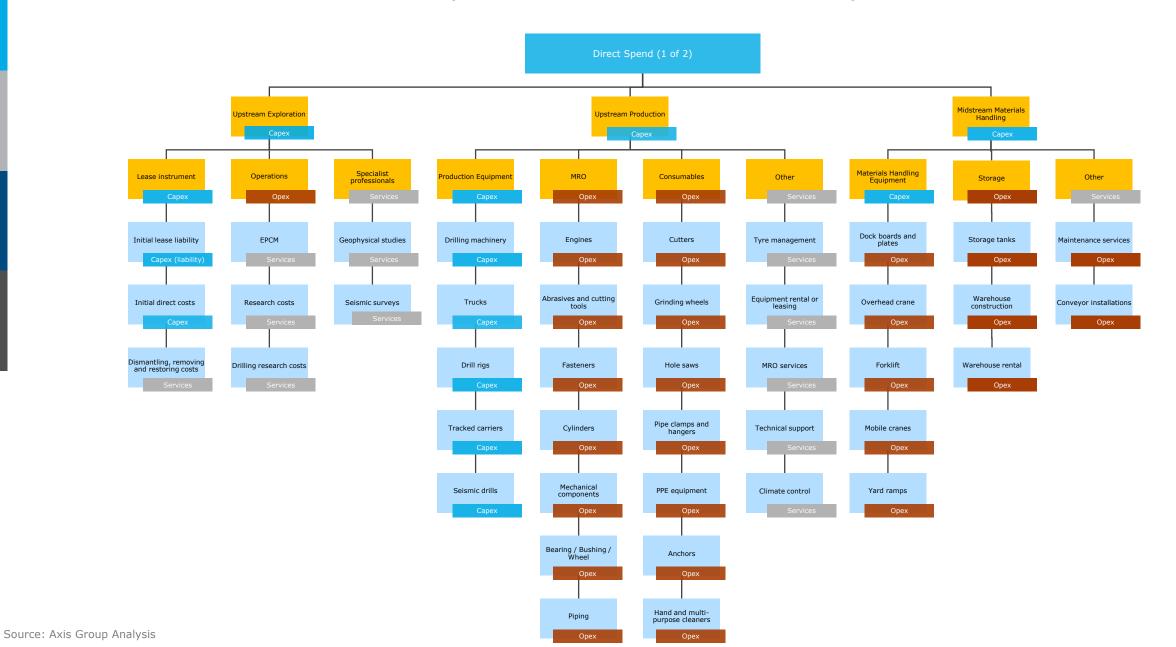

#### Classification of the total spend of typical Petrochemical companies

**Spend Tree of Petrochemical companies (High Level)** 

6

## Classification of the total spend of Petrochemical companies

## Classification of the total spend of Petrochemical companies

Elements of expenditure profile potentially addressable via BCC sourcing (1)