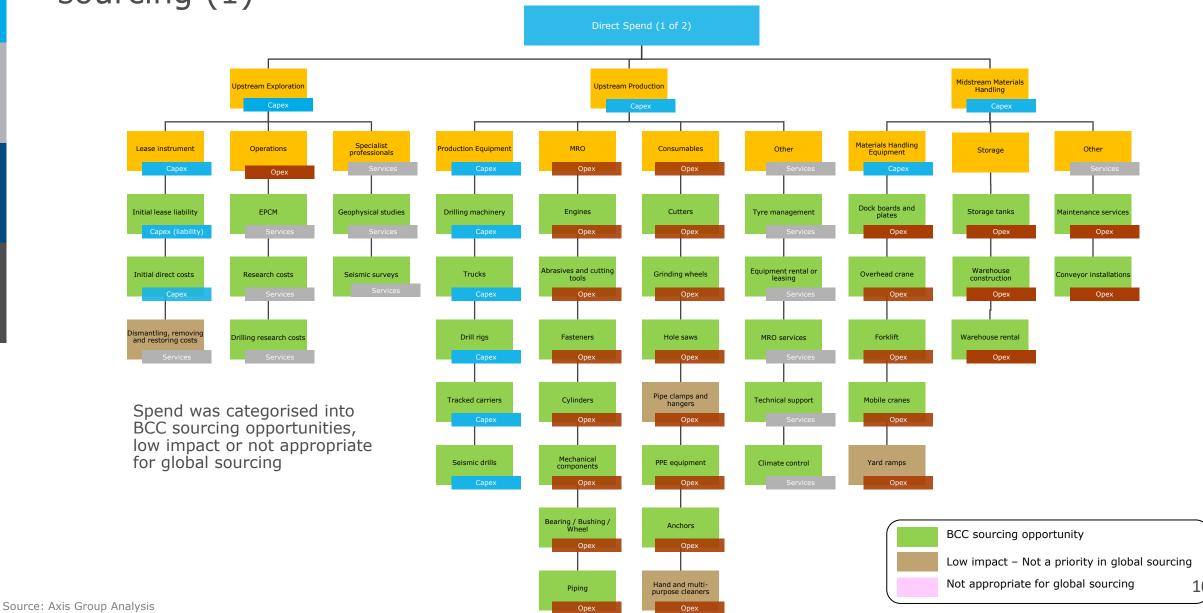

## Classification of the total spend of Petrochemical companies

Elements of expenditure profile potentially addressable via BCC sourcing (1)

### Elements of expenditure profile potentially addressable via BCC sourcing (3)

With increasingly improved production capability in BCCs, procurement decision drivers are becoming more multilayered with cost remaining an important element