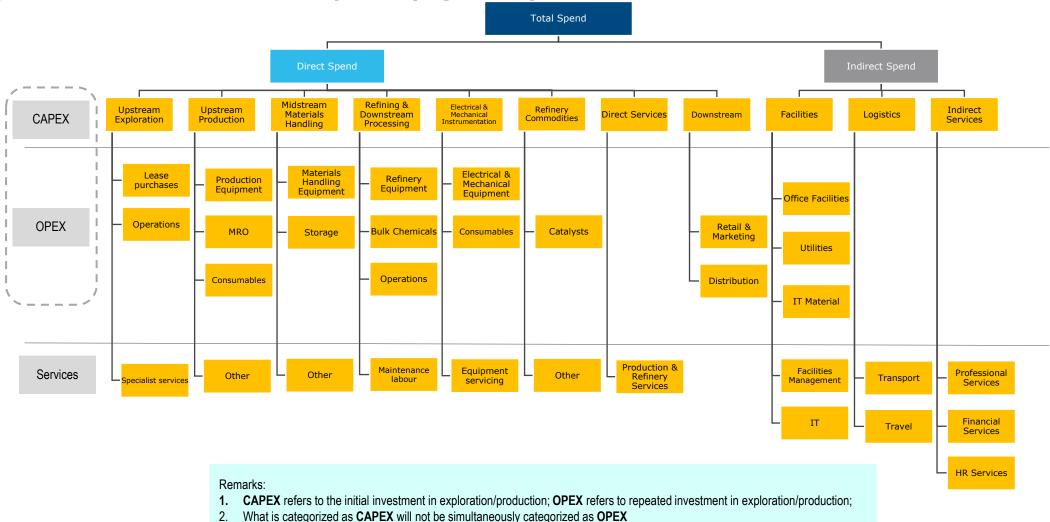

#### Classification of the total spend of typical Petrochemical companies

**Spend Tree of Petrochemical companies (High Level)** 

6

## Classification of the total spend of Petrochemical companies

## Classification of the total spend of Petrochemical companies

Elements of expenditure profile potentially addressable via BCC sourcing (1)