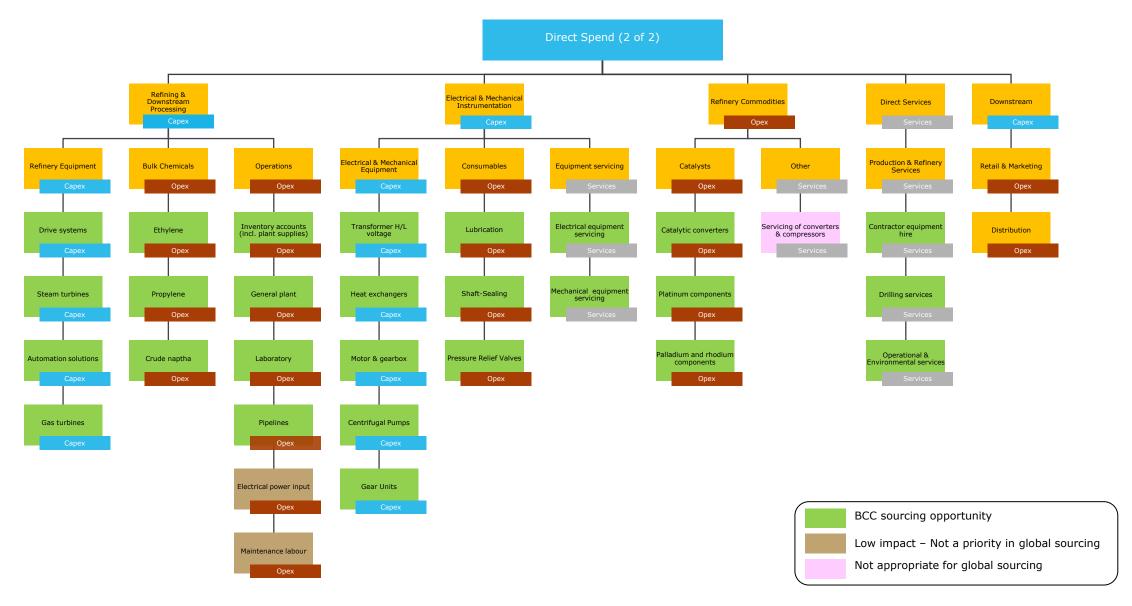

#### Classification of the total spend of typical Petrochemical companies

**Spend Tree of Petrochemical companies (High Level)** 

6

## Classification of the total spend of Petrochemical companies

## Classification of the total spend of Petrochemical companies

Elements of expenditure profile potentially addressable via BCC sourcing (1)