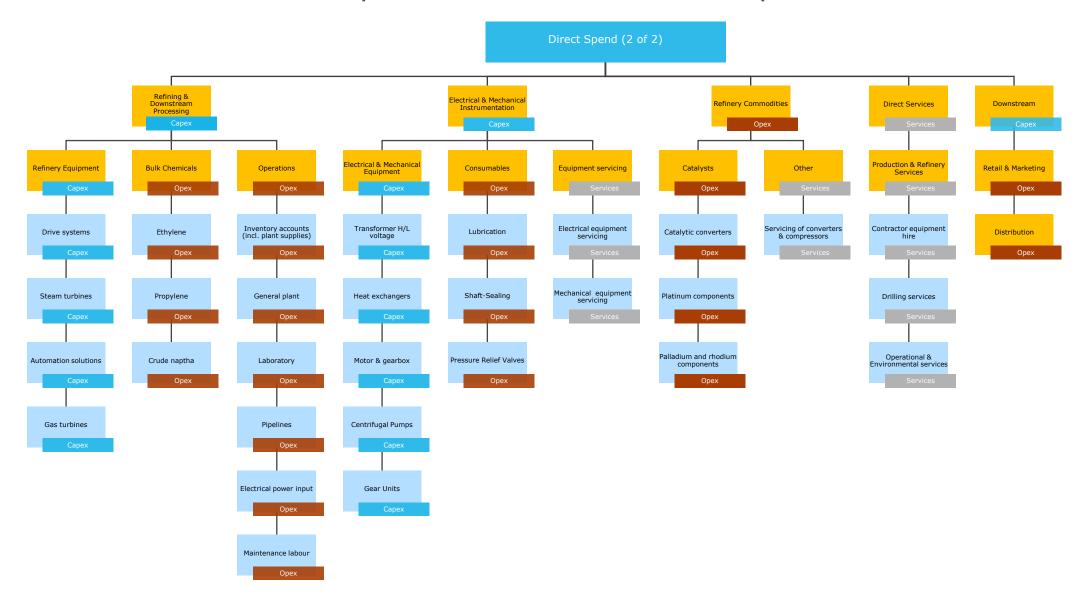

#### Classification of the total spend of typical Petrochemical companies

**Spend Tree of Petrochemical companies (High Level)** 

6

## Classification of the total spend of Petrochemical companies

## Classification of the total spend of Petrochemical companies

Elements of expenditure profile potentially addressable via BCC sourcing (1)