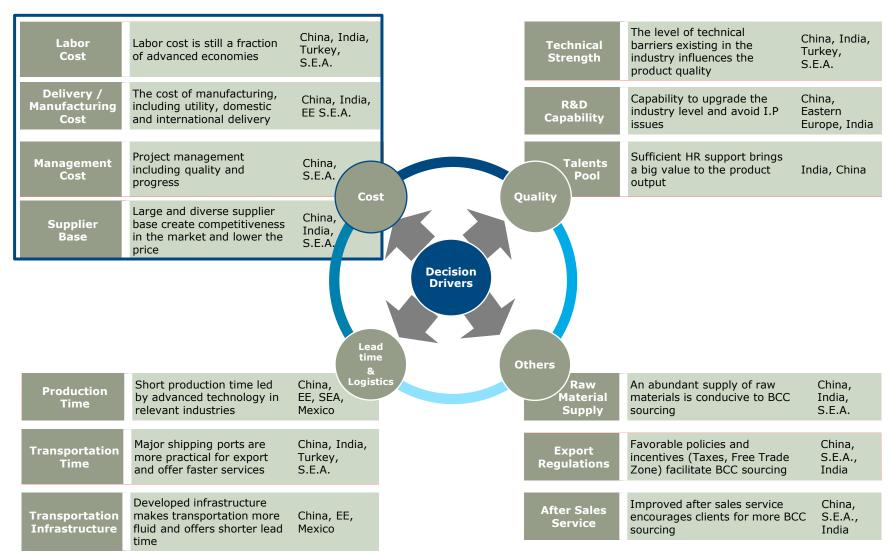

### Elements of expenditure profile potentially addressable via BCC sourcing (3)

With increasingly improved production capability in BCCs, procurement decision drivers are becoming more multilayered with cost remaining an important element