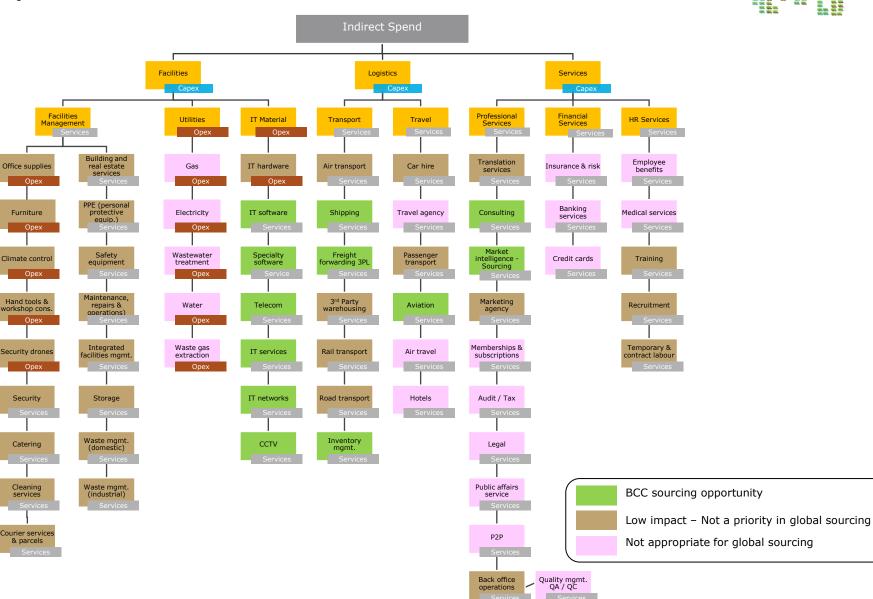

Global Sourcing Relevance



## Classification of the total spend of typical Mining Companies

#### Spend Tree of Typical Mining Companies (High Level)



CAPEX refers to the initial investment in exploration/production; OPEX refers to repeated investment in exploration/production; 1.

2. What is categorized as CAPEX will not be simultaneously categorized as OPEX

#### Classification of the total spend of Mining companies



### Classification of the total spend of Mining companies



### Classification of the total spend of Mining companies



# Elements of expenditure profile potentially addressable via BCC sourcing (1)





# Elements of expenditure profile potentially addressable via BCC sourcing (2)





# Elements of expenditure profile potentially addressable via BCC sourcing (3)





With increasingly improved production capability in BCCs, procurement decision drivers are becoming more multilayered with cost remaining an important element





#### Global Markets. Connected

Jumeirah Lakes Towers, Plot No. JLT-PH1-N1, Unit No. 1703-B The Dome Tower

Dubai, United Arab Emirates

Kobus van der Wath, Founder & CEO

Rachel Wu, MD: Global Procurement & Supply

**T** +61 (0)408 859 125 / +86 135 0111 2984

**T** +61 (0) 483 386 118 / +86 138 0111 2112

**E** kobus@axisgroup-international.com

**E** rachel.wu@axisgroupinternational.com

Dubai | Beijing | Shanghai | Singapore | Perth | Bangkok | Delhi | Johannesburg | Santiago | Denver

axisgroupinternational.com