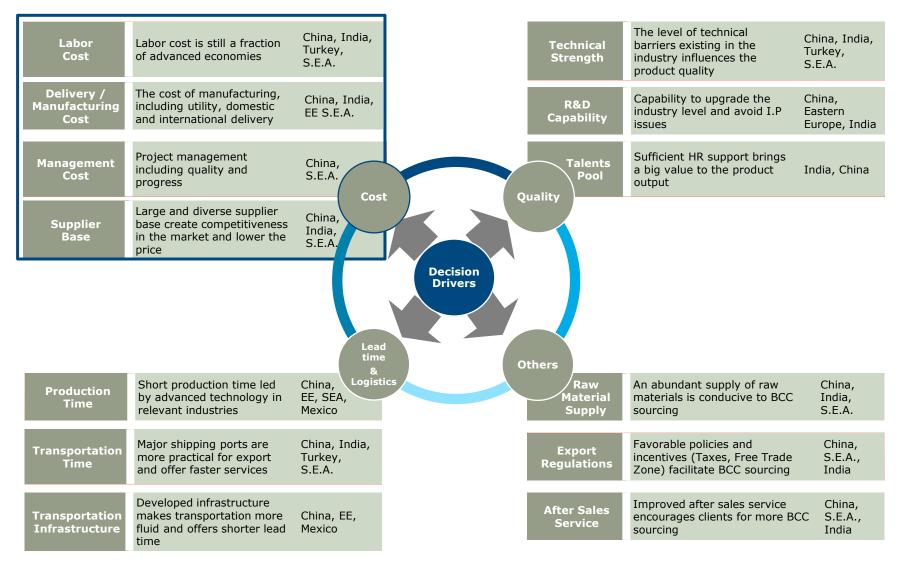

# Elements of expenditure profile potentially addressable via BCC sourcing (3)

With increasingly improved production capability in BCCs, procurement decision drivers are becoming more multilayered with cost remaining an important element