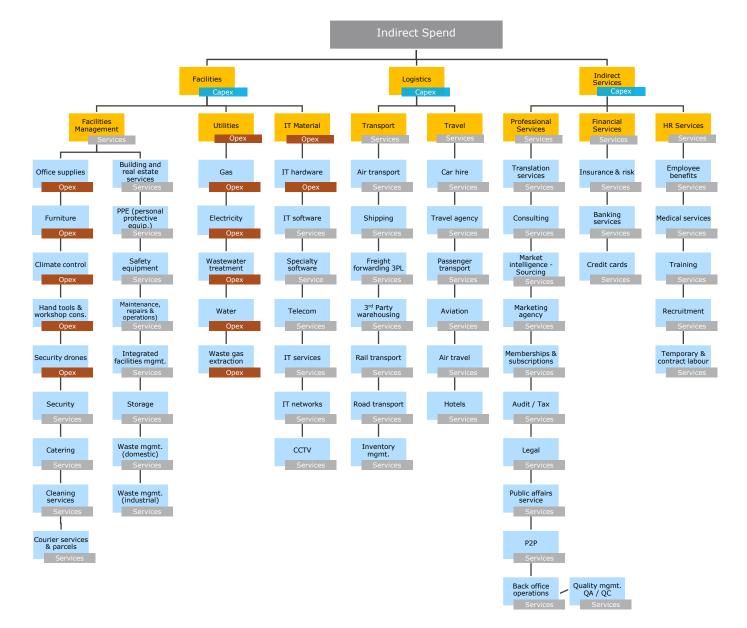

#### Classification of the total spend of Mining companies

### Classification of the total spend of Mining companies