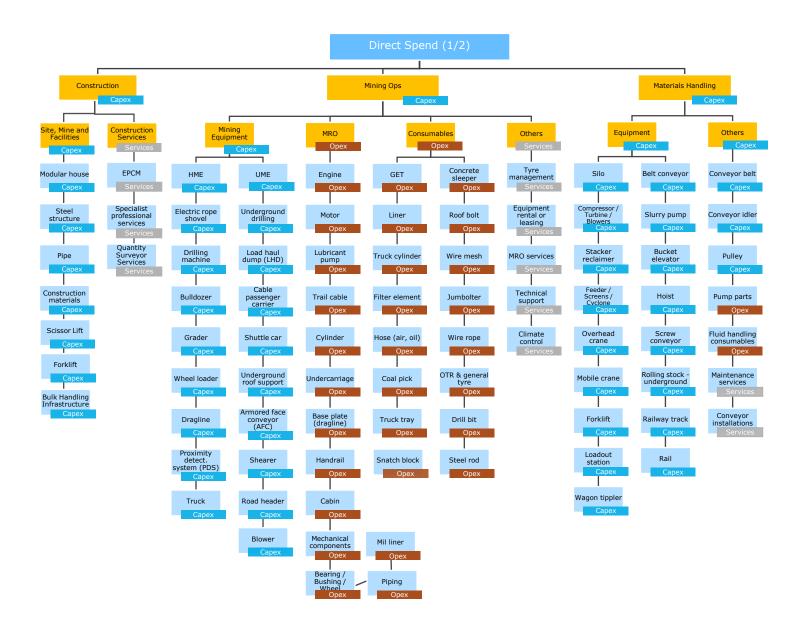

# Elements of expenditure profile potentially addressable via BCC sourcing (1)

# Elements of expenditure profile potentially addressable via BCC sourcing (2)

# Elements of expenditure profile potentially addressable via BCC sourcing (3)

With increasingly improved production capability in BCCs, procurement decision drivers are becoming more multilayered with cost remaining an important element