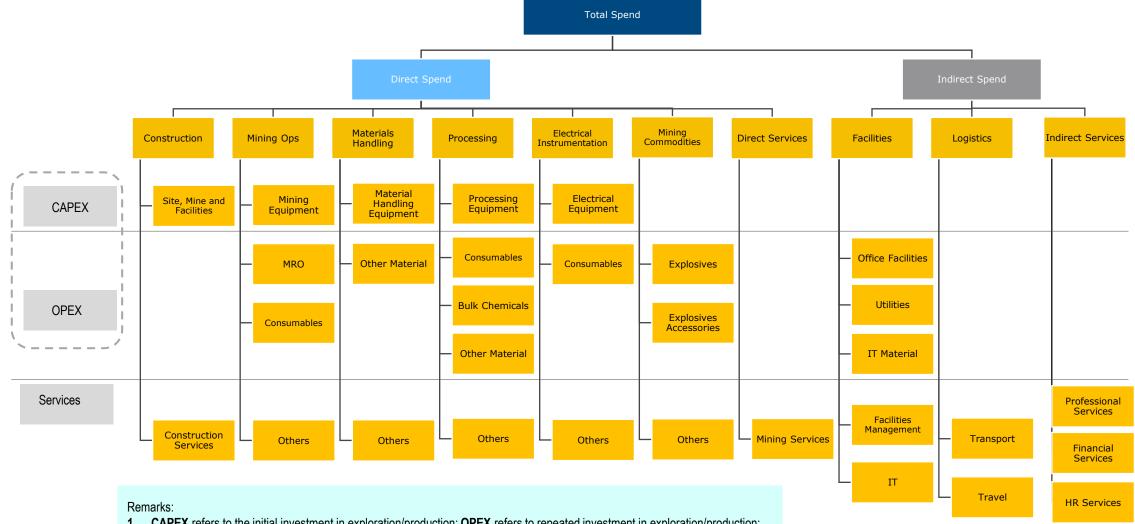

## Classification of the total spend of typical Mining Companies

#### Spend Tree of Typical Mining Companies (High Level)

CAPEX refers to the initial investment in exploration/production; OPEX refers to repeated investment in exploration/production; 1.

2. What is categorized as CAPEX will not be simultaneously categorized as OPEX

#### Classification of the total spend of Mining companies

### Classification of the total spend of Mining companies