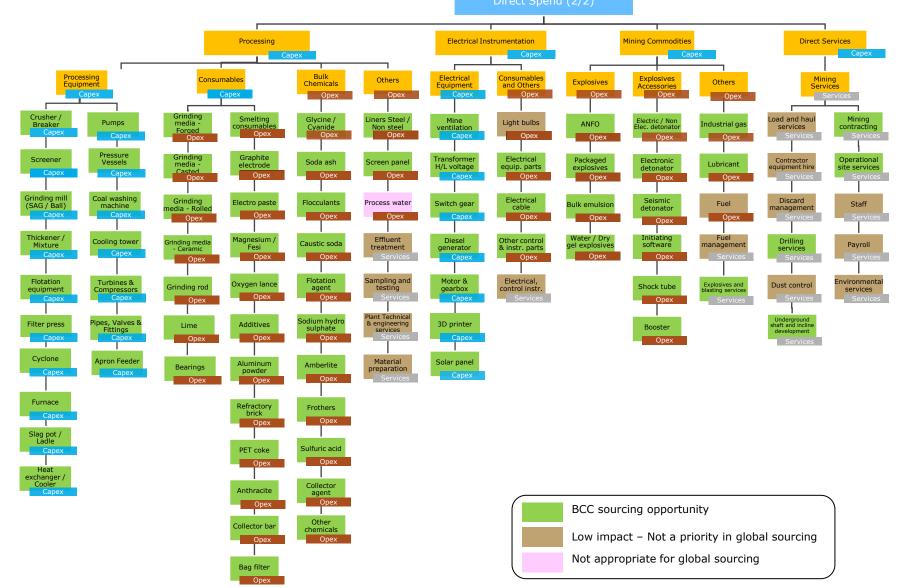

pinternational.com



Typical Mining Industry Categories, Products & Packages with Global Sourcing Relevance



## Classification of the total spend of typical Mining Companies

#### Spend Tree of Typical Mining Companies (High Level)



CAPEX refers to the initial investment in exploration/production; OPEX refers to repeated investment in exploration/production; 1.

2. What is categorized as CAPEX will not be simultaneously categorized as OPEX

#### Classification of the total spend of Mining companies



### Classification of the total spend of Mining companies



### Classification of the total spend of Mining companies



# Elements of expenditure profile potentially addressable via BCC sourcing (1)





# Elements of expenditure profile potentially addressable via BCC sourcing (2)





# Elements of expenditure profile potentially addressable via BCC sourcing (3)





With increasingly improved production capability in BCCs, procurement decision drivers are becoming more multilayered with cost remaining an important element





#### Global Markets. Connected

Jumeirah Lakes Towers, Plot No. JLT-PH1-N1, Unit No. 1703-B The Dome Tower

Dubai, United Arab Emirates

Kobus van der Wath, Founder & CEO

Rachel Wu, MD: Global Procurement & Supply

**T** +61 (0)408 859 125 / +86 135 0111 2984

**T** +61 (0) 483 386 118 / +86 138 0111 2112

**E** kobus@axisgroup-international.com

**E** rachel.wu@axisgroupinternational.com

Dubai | Beijing | Shanghai | Singapore | Perth | Bangkok | Delhi | Johannesburg | Santiago | Denver

axisgroupinternational.com