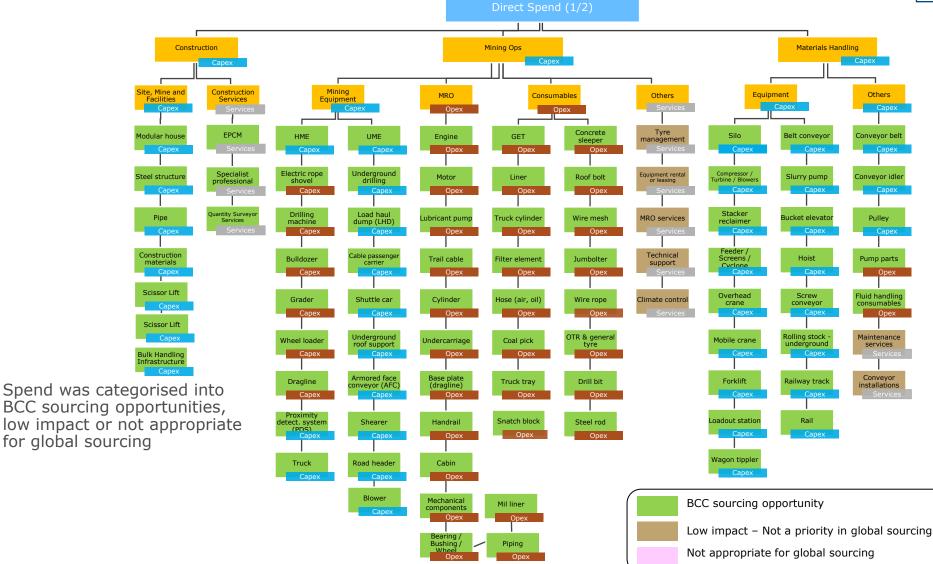

# Elements of expenditure profile potentially addressable via BCC sourcing (1)

# Elements of expenditure profile potentially addressable via BCC sourcing (2)

# Elements of expenditure profile potentially addressable via BCC sourcing (3)

With increasingly improved production capability in BCCs, procurement decision drivers are becoming more multilayered with cost remaining an important element