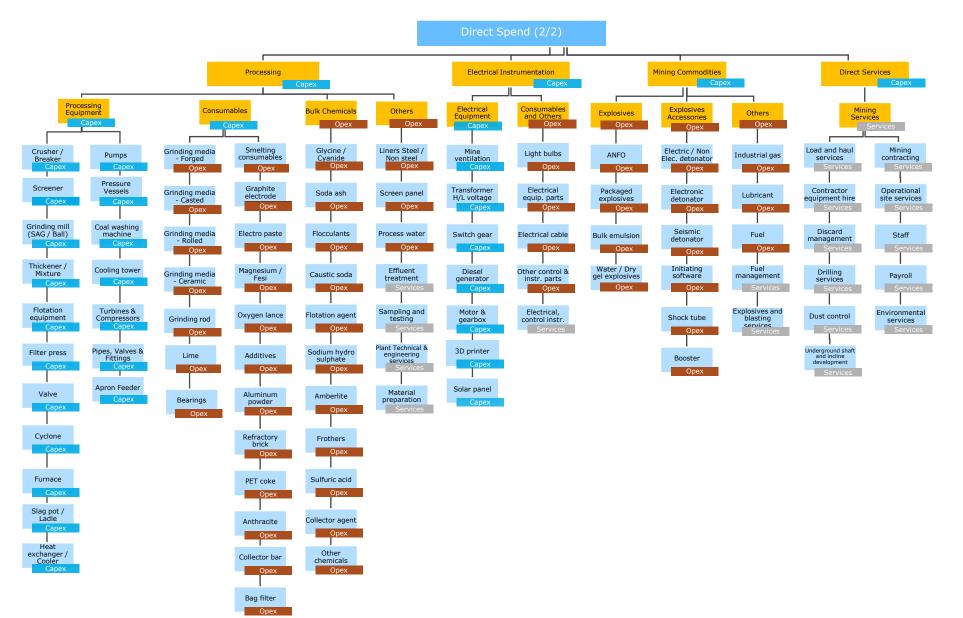

# Elements of expenditure profile potentially addressable via BCC sourcing (1)

# Elements of expenditure profile potentially addressable via BCC sourcing (2)

# Elements of expenditure profile potentially addressable via BCC sourcing (3)

With increasingly improved production capability in BCCs, procurement decision drivers are becoming more multilayered with cost remaining an important element